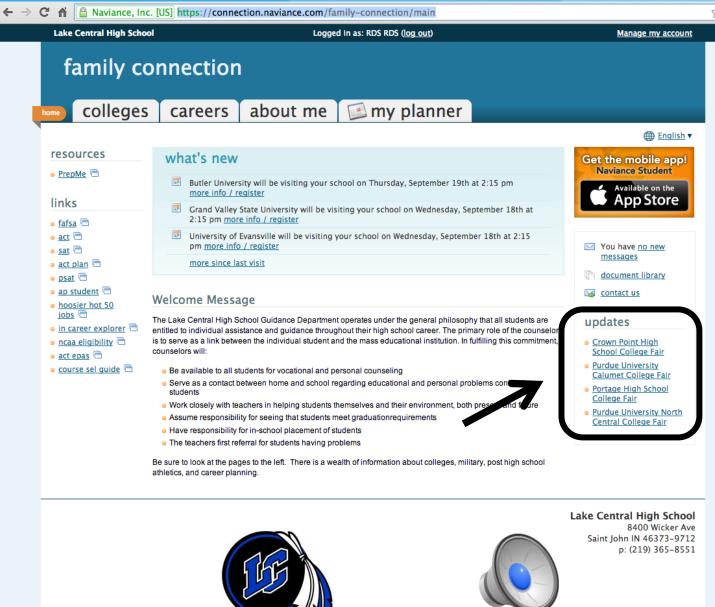

| resources                                                    | what's new                                                                                                                                                                                                                                       | Get the mobile app!                                           |
|--------------------------------------------------------------|--------------------------------------------------------------------------------------------------------------------------------------------------------------------------------------------------------------------------------------------------|---------------------------------------------------------------|
| ∘ <u>PrepMe</u> ि                                            | Butler University will be visiting your school on Thursday, September 19th at 2:15 pm<br>more info / register                                                                                                                                    | Available on the App Store                                    |
| • fafsa 🖻                                                    | Grand Valley State University will be visiting your school on Wednesday, September 18th at<br>2:15 pm more info / register                                                                                                                       |                                                               |
| o <u>act</u>                                                 | University of Evansville will be visiting your school on Wednesday, September 18th at 2:15 pm more info / register                                                                                                                               | You have <u>no new</u>                                        |
| o <u>act plan</u> 🖻                                          | more since last visit                                                                                                                                                                                                                            | messages<br>Comment library                                   |
| • <u>psat</u> 🖻<br>• <u>ap student</u> 🖻                     | Welcome Message                                                                                                                                                                                                                                  | <u>contact us</u>                                             |
| hoosier hot 50<br>jobs                                       | The Lake Central High School Guidance Department operates under the general philosophy that all students are                                                                                                                                     | updates                                                       |
| • <u>in career explorer</u> 🖻<br>• <u>ncaa eligibility</u> 🖻 | entitled to individual assistance and guidance throughout their high school career. The primary role of the counselors is to serve as a link between the individual student and the mass educational institution. In fulfilling this commitment, | <ul> <li><u>Crown Point High</u></li> </ul>                   |
| <ul> <li>act epas</li> <li>course sel guide</li> </ul>       | counselors will:                                                                                                                                                                                                                                 | School College Fair     Purdue University                     |
|                                                              | <ul> <li>Serve as a contact between home and school regarding educational and personal problems confronting<br/>students</li> </ul>                                                                                                              | Calumet College Fair     Portage High School     Callege Fair |
|                                                              | <ul> <li>Work closely with teachers in helping students themselves and their environment, both present and future</li> <li>Assume responsibility for seeing that students meet graduationrequirements</li> </ul>                                 | College Fair<br>Purdue University North                       |
|                                                              | <ul> <li>Have responsibility for in-school placement of students</li> <li>The teachers first referral for students having problems</li> </ul>                                                                                                    | <u>Central College Fair</u>                                   |
|                                                              | Be sure to look at the pages to the left. There is a wealth of information about colleges, military, post high school athletics, and career planning.                                                                                            |                                                               |