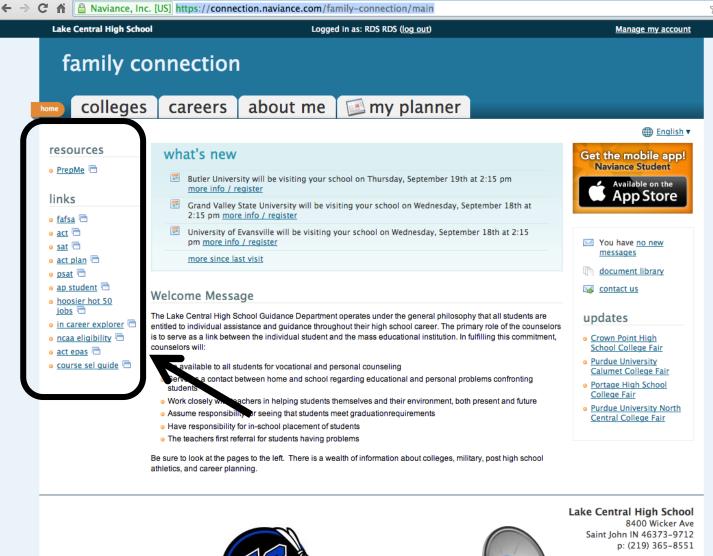

| resources                                                    | what's new                                                                                                                                                                                                                                       | Get the mobile app!                                           |
|--------------------------------------------------------------|--------------------------------------------------------------------------------------------------------------------------------------------------------------------------------------------------------------------------------------------------|---------------------------------------------------------------|
| ∘ <u>PrepMe</u> ि                                            | Butler University will be visiting your school on Thursday, September 19th at 2:15 pm<br>more info / register                                                                                                                                    | Available on the App Store                                    |
| • fafsa 🖻                                                    | Grand Valley State University will be visiting your school on Wednesday, September 18th at<br>2:15 pm more info / register                                                                                                                       |                                                               |
| o <u>act</u>                                                 | University of Evansville will be visiting your school on Wednesday, September 18th at 2:15 pm more info / register                                                                                                                               | You have <u>no new</u>                                        |
| o <u>act plan</u> 🖻                                          | more since last visit                                                                                                                                                                                                                            | messages<br>Comment library                                   |
| • <u>psat</u> 🖻<br>• <u>ap student</u> 🖻                     | Welcome Message                                                                                                                                                                                                                                  | <u>contact us</u>                                             |
| hoosier hot 50<br>jobs                                       | The Lake Central High School Guidance Department operates under the general philosophy that all students are                                                                                                                                     | updates                                                       |
| • <u>in career explorer</u> 🖻<br>• <u>ncaa eligibility</u> 🖻 | entitled to individual assistance and guidance throughout their high school career. The primary role of the counselors is to serve as a link between the individual student and the mass educational institution. In fulfilling this commitment, | <ul> <li><u>Crown Point High</u></li> </ul>                   |
| <ul> <li>act epas</li> <li>course sel guide</li> </ul>       | counselors will:                                                                                                                                                                                                                                 | School College Fair     Purdue University                     |
|                                                              | <ul> <li>Serve as a contact between home and school regarding educational and personal problems confronting<br/>students</li> </ul>                                                                                                              | Calumet College Fair     Portage High School     Callege Fair |
|                                                              | <ul> <li>Work closely with teachers in helping students themselves and their environment, both present and future</li> <li>Assume responsibility for seeing that students meet graduationrequirements</li> </ul>                                 | College Fair<br>Purdue University North                       |
|                                                              | <ul> <li>Have responsibility for in-school placement of students</li> <li>The teachers first referral for students having problems</li> </ul>                                                                                                    | <u>Central College Fair</u>                                   |
|                                                              | Be sure to look at the pages to the left. There is a wealth of information about colleges, military, post high school athletics, and career planning.                                                                                            |                                                               |